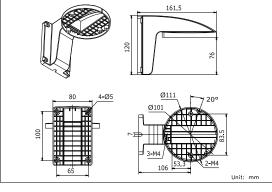

### **Dimension:**

### **Parameters**

| Model      | DS-1258ZJ                             |
|------------|---------------------------------------|
| Parameters | Indoor wall mount                     |
| Color      | Hik white                             |
| Feature    | Suitable for mini dome or dome camera |
| Material   | ABS+PC                                |
| Dimension  | 111×120×161.5mm()                     |
| Weight     | 200g                                  |