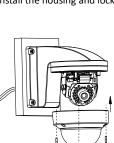

- - (6) Install the dome core to the gang box,

wire and lock the screw.

(6) Install the housing and lock the screws.

(7) Finish the installation.

杭州海康威视数字技术股份有限公司 Hangzhou Hikvision Digital Technology Co., Ltd. 公司总督: 杭州市滨江区东流路 700 号( 310052 ) 客服热线: 400-700-5998 www.hikvision.com