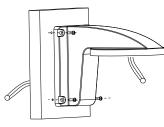

# Installation steps:

1 Select suitable wall to install the bracket and wire.

Notice: "A" stands for the lock screw

2 Adjust the angle through the 3-axis adjustment structure.

**Remark:** Appearance of Installation steps is for reference only