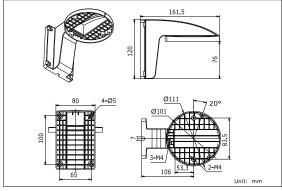

### **Dimension:**

### **Parameters**

| Model      | DS-1258ZJ                             |
|------------|---------------------------------------|
| Parameters | Indoor wall mount                     |
| Color      | Hik white                             |
| Feature    | Suitable for mini dome or dome camera |
| Material   | ABS+PC                                |
| Dimension  | 111×120×161.5mm()                     |
| Weight     | 200g                                  |