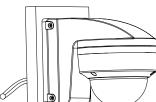

# Installation steps:

1 Select suitable wall to install the bracket and wire.

Notice: "A" stands for the lock screw

2 Adjust the angle through the 3-axis adjustment structure.

**Remark:** Appearance of Installation steps is for reference only