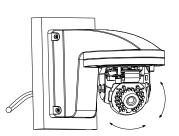

# Installation steps:

1 Select suitable wall to install the bracket and wire.

Notice: "A" stands for the lock screw

2 Adjust the angle through the 3-axis adjustment structure.

**Remark:** Appearance of Installation steps is for reference only