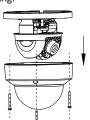

- - (6) Install the dome core to the gang box,

wire and lock the screw.

(6) Install the housing and lock the screws.

(7) Finish the installation.

杭州海康威视数字技术股份有限公司 Hangzhou Hikvision Digital Technology Co., Ltd. 公司总督: 杭州市滨江区东流路 700 号( 310052 ) 客服热线: 400-700-5998 www.hikvision.com

技 呵 护 未 科 来 -(First Choice for Security Professionals)-

the housing.

6 Loosen the tightening screw and take down