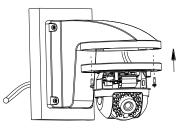

# Installation steps:

1 Select suitable wall to install the bracket and wire.

Notice: "A" stands for the lock screw

2 Adjust the angle through the 3-axis adjustment structure.

**Remark:** Appearance of Installation steps is for reference only